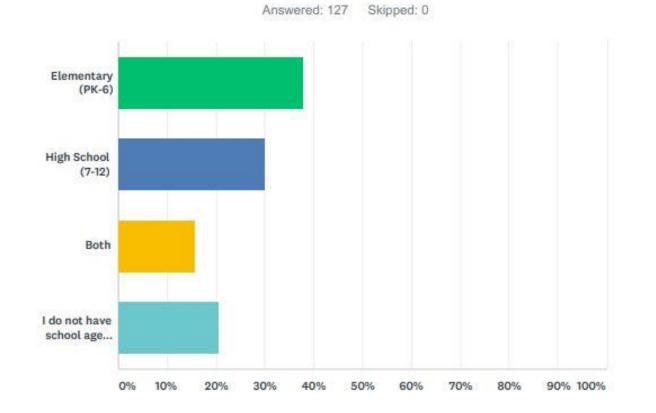

#### Q1 Which building/buildings do you have students attending?

| ANSWER CHOICES                    | RESPONSES |    |
|-----------------------------------|-----------|----|
| Elementary (PK-6)                 | 37.80%    | 48 |
| High School (7-12)                | 29.92%    | 38 |
| Both                              | 15.75%    | 20 |
| I do not have school age children | 20.47%    | 26 |
| Total Respondents: 127            |           |    |