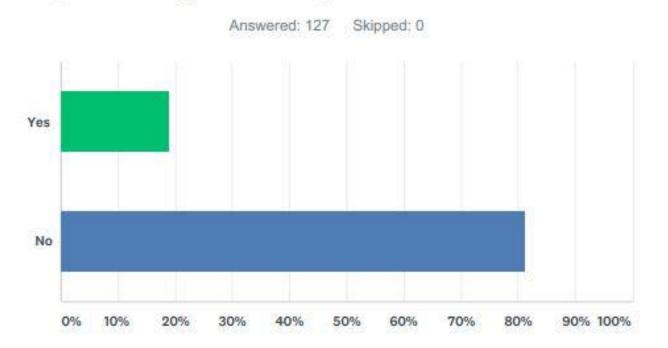

Q3 Do you view childcare as a problem that would make you not interested in implementing a four day school week at Northwestern R-I?

| ANSWER CHOICES | RESPONSES |     |
|----------------|-----------|-----|
| Yes            | 18.90%    | 24  |
| No             | 81.10%    | 103 |
| TOTAL          |           | 127 |