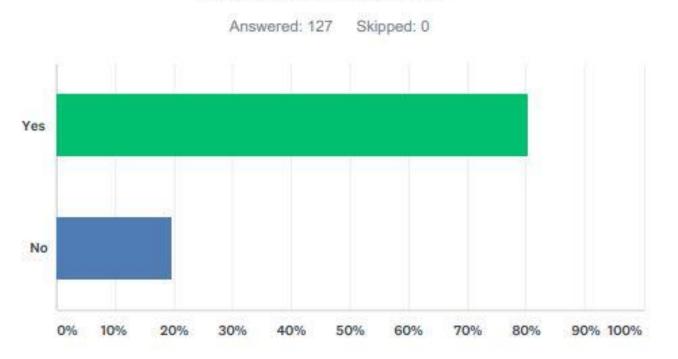

## Q2 Are you in favor of implementing a four day school week at Northwestern R-I?

| ANSWER CHOICES | RESPONSES |     |
|----------------|-----------|-----|
| Yes            | 80.31%    | 102 |
| No             | 19.69%    | 25  |
| TOTAL          |           | 127 |